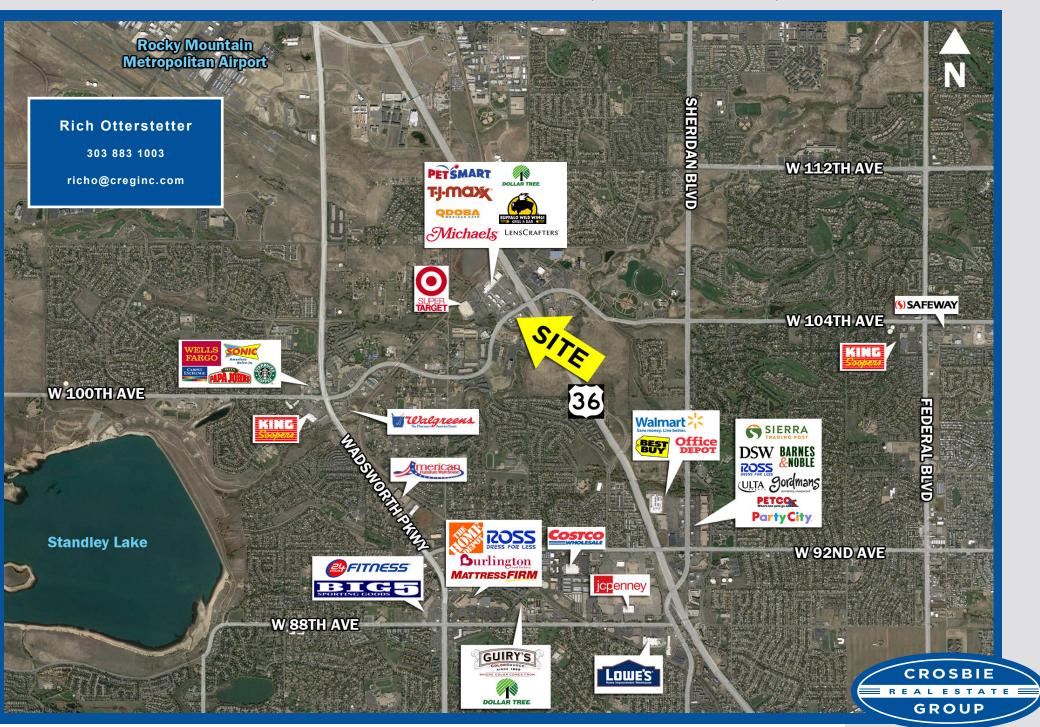

### **HIGHLIGHTS:**

- Strong retail corridor
- High traffic intersection
- Pylon sign located on Church Ranch Blvd.
- Excellent building signage
- Ample parking
- Close proximity to Highway 36