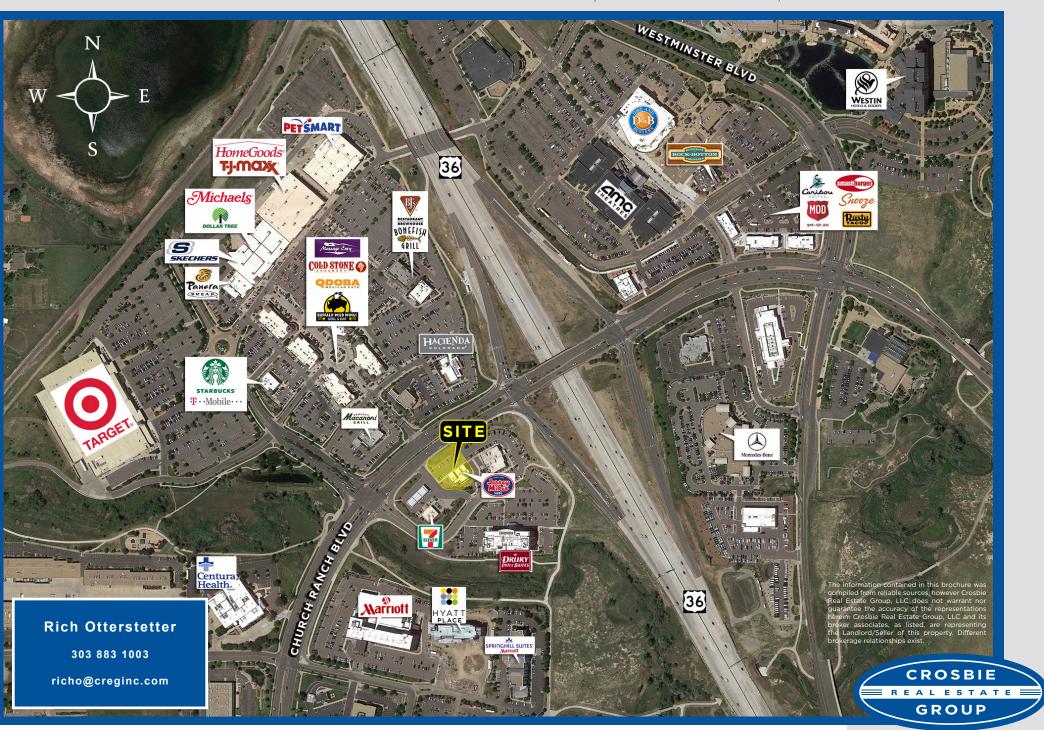

### **HIGHLIGHTS:**

- Strong retail corridor
- High traffic intersection
- Pylon sign located on Church Ranch Blvd.
- Excellent building signage
- Ample parking
- Close proximity to Highway 36

#### TRAFFIC COUNTS

Hwy 36 at Church Ranch: 88,818 vpd Church Ranch east of Hwy 36: 35,834 vpd

2795 SPEER BLVD #10 DENVER. CO 80211 303.398.2111 WWW.CREGINC.COM