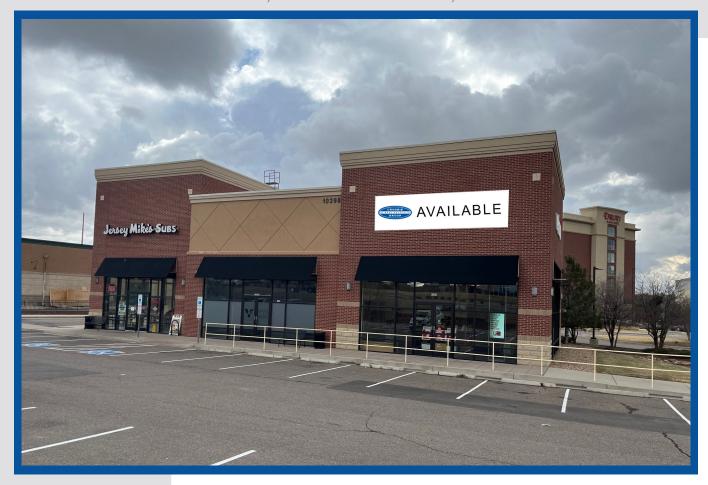

## Prime Retail For Lease - Westminster Gateway

10398 Reed Street, Westminster, Colorado 80021

### **OVERVIEW:**

- End cap opportunity
- 1,306 SF 3,500 SF available
- Call Agent for pricing and terms

### **HIGHLIGHTS:**

- Strong retail corridor
- High traffic intersection
- Pylon sign located on Church Ranch Blvd.
- Excellent building signage
- Ample parking
- Close proximity to Highway 36