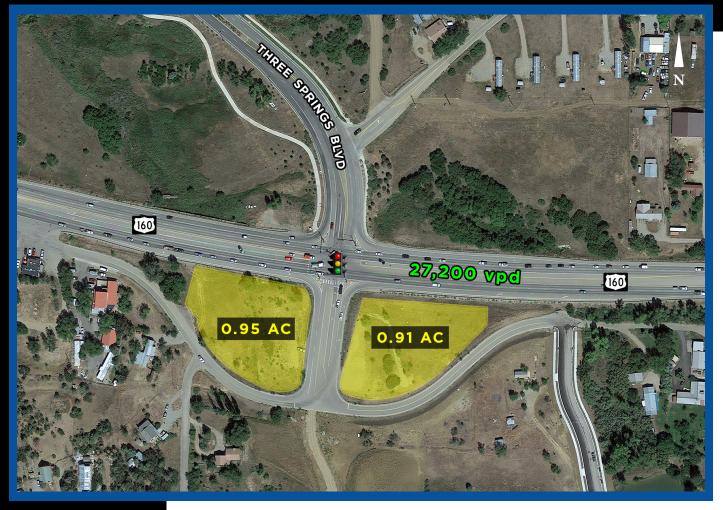

#### AVG. DAILY TRAFFIC

On Highway 160 at Site

27,200 VPD

For more information, contact:

#### **PROPERTY OVERVIEW:**

- · Pad sites available
- High growth and underserved area
- Just 8 miles from Durango-La Plata County Airport and on the way from Downtown Durango
- Tourist destination attractions include Purgatory Ski Resort,
  Four Corners Monuments, Mesa Verde National Park, Lake
  Nighthorse, and the Durango & Silverton Narrow Gauge Railroad