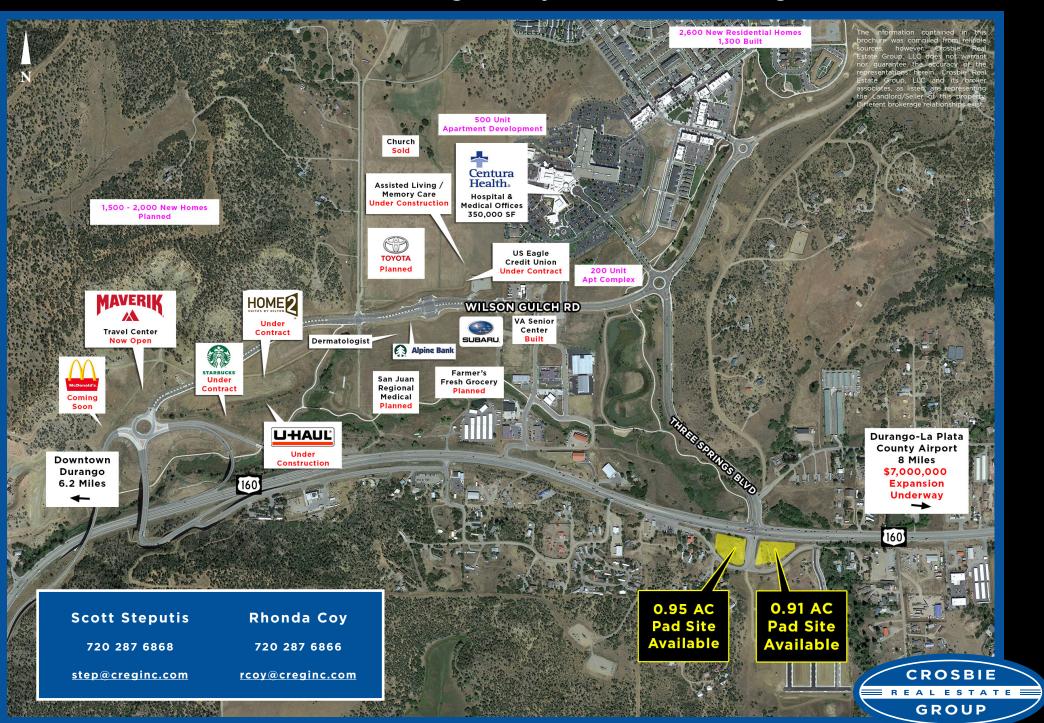

#### **PROPERTY OVERVIEW:**

- · Pad sites available
- High growth and underserved area
- Just 8 miles from Durango-La Plata County Airport and on the way from Downtown Durango
- Tourist destination attractions include Purgatory Ski Resort,
  Four Corners Monuments, Mesa Verde National Park, Lake
  Nighthorse, and the Durango & Silverton Narrow Gauge Railroad