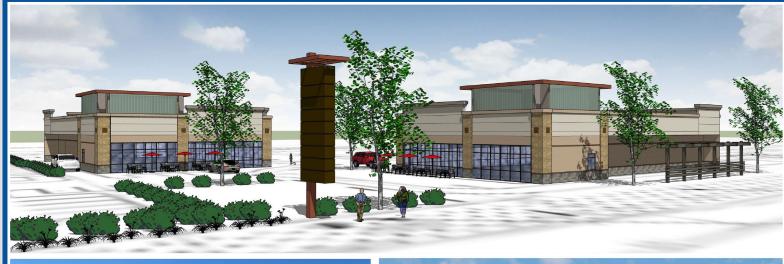

# SAND HILL PADS FOR SALE

NEC Constitution & Marksheffel, Colorado Springs, CO

#### **PROPERTY OVERVIEW:**

- King Soopers shadow-anchored pad site available
- Size: 0.608 AC
- Large monument sign at intersection
- More than 12,000 new homes under construction and planned in immediate trade area