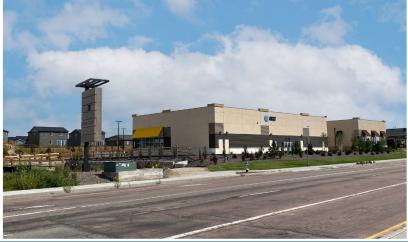

# SAND HILL PADS FOR SALE

NEC Constitution & Marksheffel, Colorado Springs, CO

#### **PROPERTY OVERVIEW:**

- King Soopers shadow-anchored pad site available
- Size: 0.608 AC
- Large monument sign at intersection
- More than 12,000 new homes under construction and planned in immediate trade area