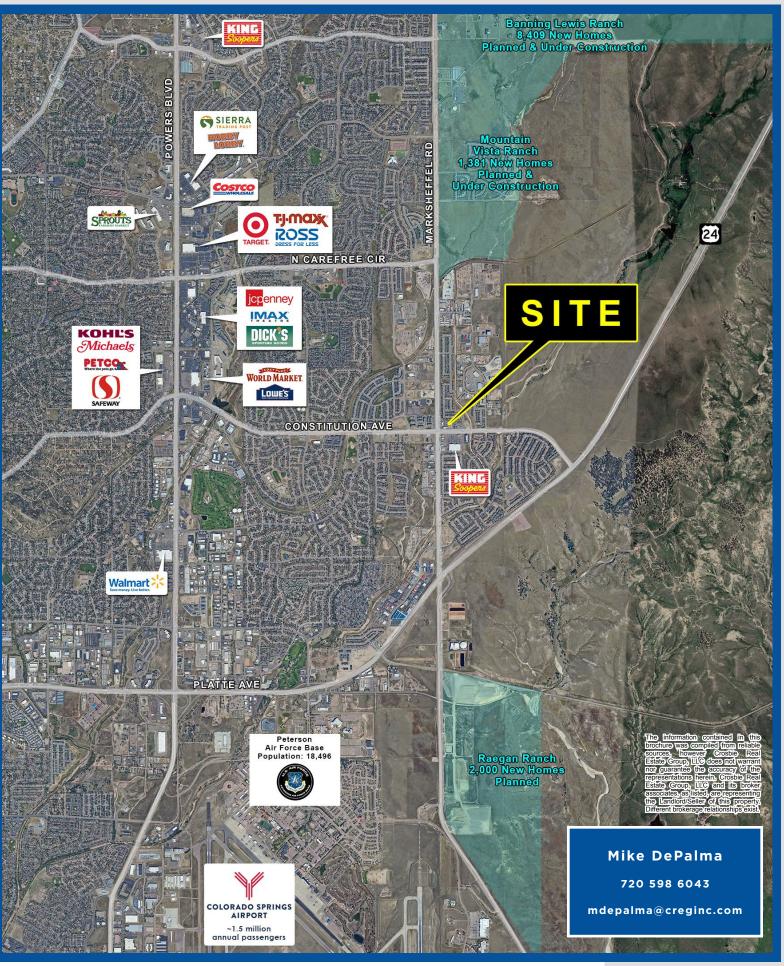

# SAND HILL PADS FOR SALE

NEC Constitution & Marksheffel, Colorado Springs, CO

#### **PROPERTY OVERVIEW:**

- King Soopers shadow-anchored pad site available
- Size: 0.608 AC
- Large monument sign at intersection
- More than 12,000 new homes under construction and planned in immediate trade area

For more information, contact:

Mike DePalma

720 598 6043

mdepalma@creginc.com