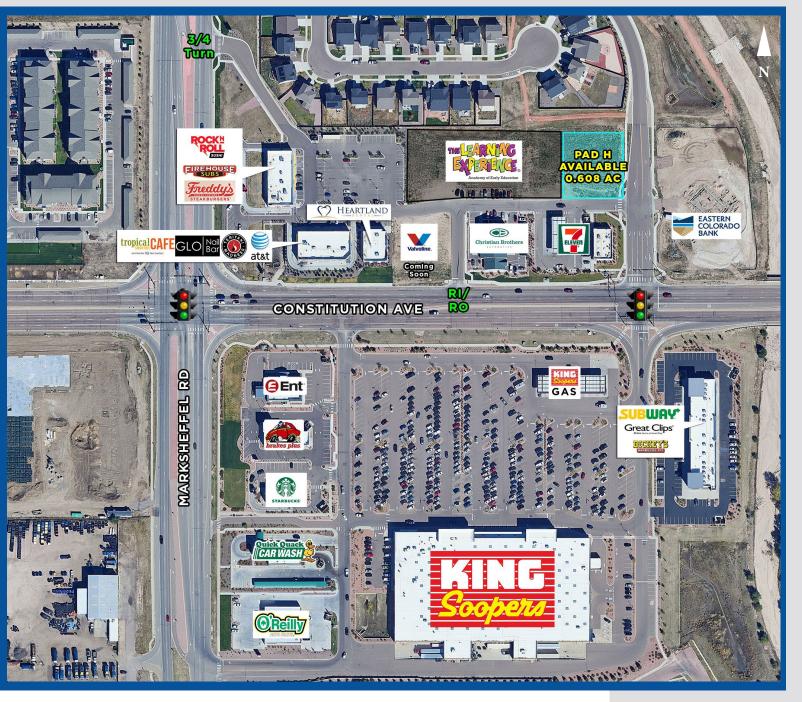

#### **PROPERTY OVERVIEW:**

- King Soopers shadow-anchored pad site available
- Size: 0.608 AC
- Large monument sign at intersection
- More than 12,000 new homes under construction and planned in immediate trade area

#### JOIN:

and more!