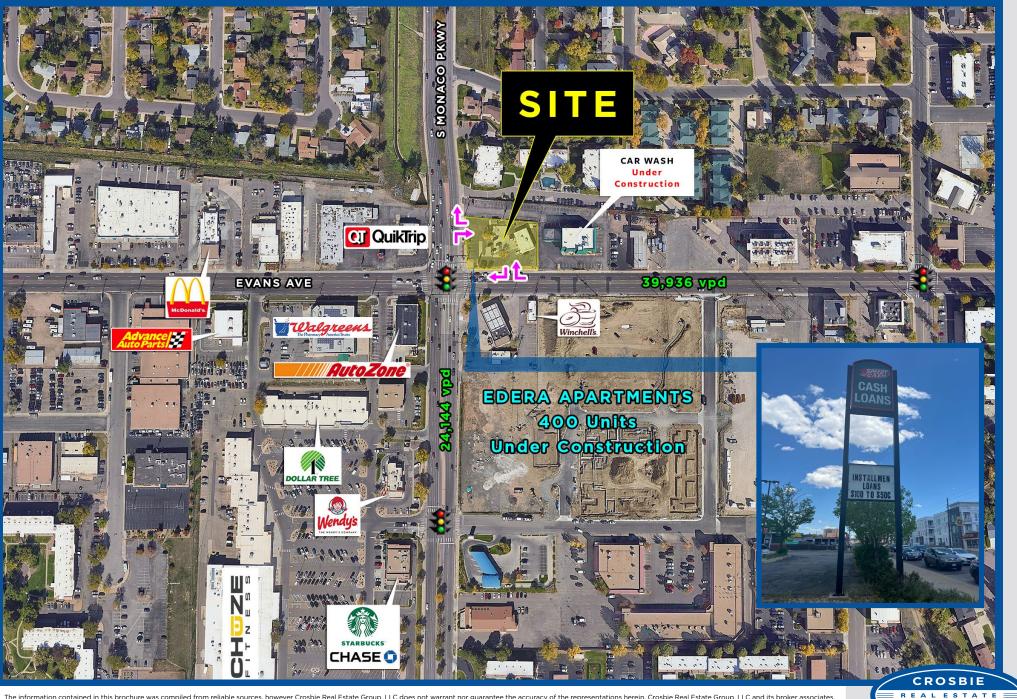

### **HIGHLIGHTS:**

- Excellent hard corner site
- High traffic intersection
- Strong retail corridor
- Available pole sign on Evans Avenue
- Close proximity to I-25