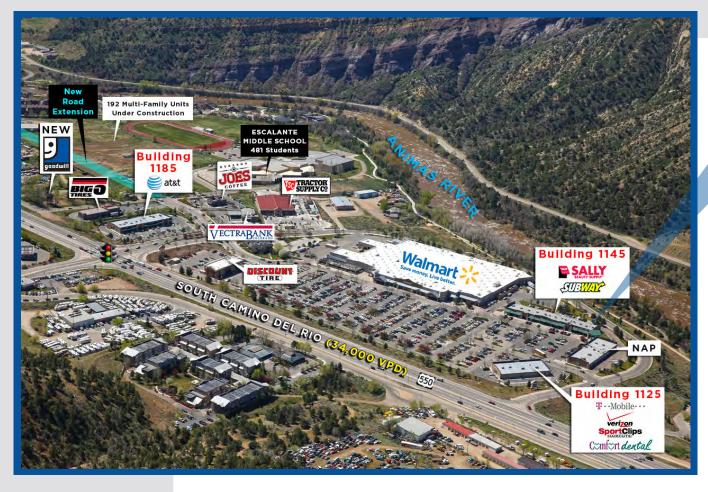

## DURANGO TOWN CENTER

1125, 1145 & 1185 S Camino Del Rio, Durango, CO

- · Walmart anchored shop space available for lease
- 960 SF 3,650 SF available
- Dominant shopping center in trade area with an estimated 2 million visitors per year
- Center includes 3 shop space buildings at highly visible and signalized intersection

### DURANGO TOWN CENTER

1125, 1145 & 1185 S Camino Del Rio, Durango, CO

Regional draw with no other

Walmart locations within 45 miles