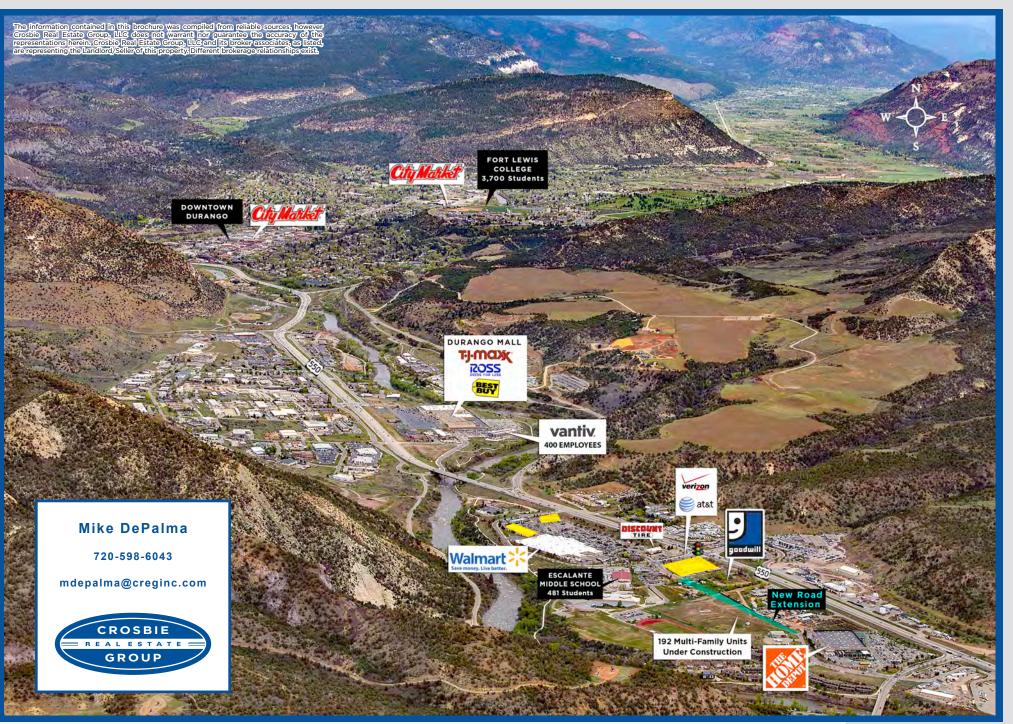

#### TRAFFIC COUNTS

On Hwy 550 at Site: **34,000 vpd** 

720 598 6043

mdepalma@creginc.com

2795 SPEER BLVD #10 | DENVER, CO 80211 | 303.398.2111 | WWW.CREGINC.COM