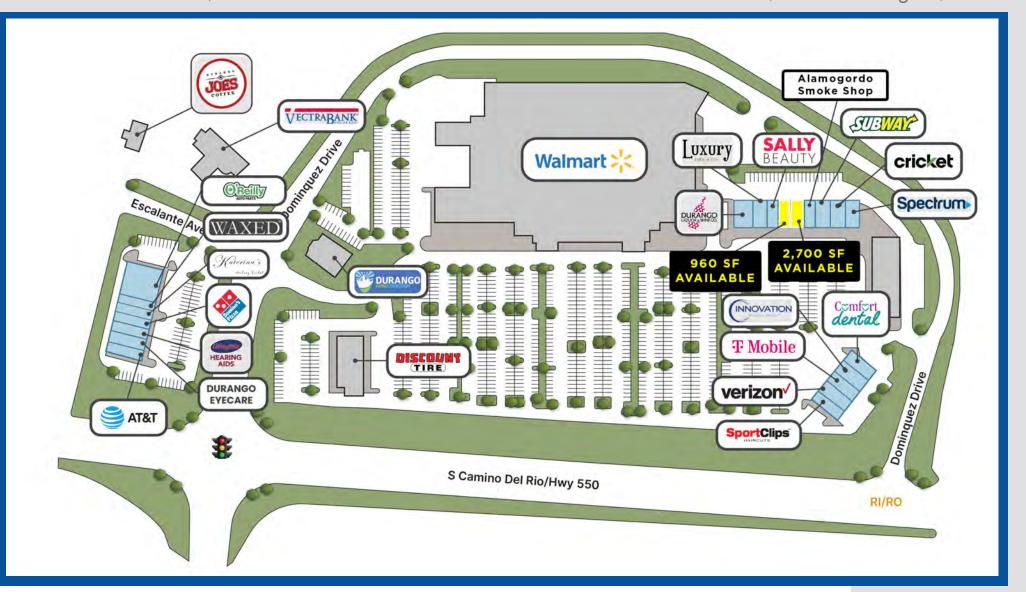

## DURANGO TOWN CENTER

1125, 1145 & 1185 S Camino Del Rio, Durango, CO

- · Walmart anchored shop space available for lease
- 960 SF 3,650 SF available
- Dominant shopping center in trade area with an estimated 2 million visitors per year
- Center includes 3 shop space buildings at highly visible and signalized intersection