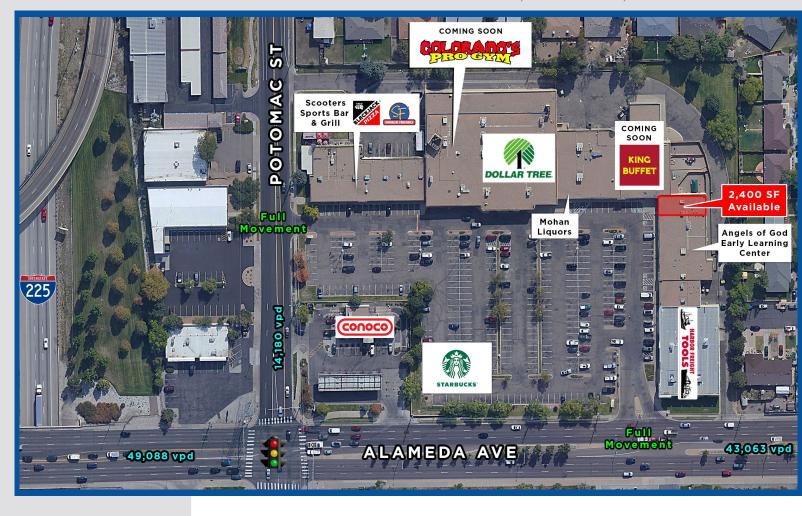

## **PROPERTY OVERVIEW:**

- 2,400 SF inline space available
- Call Listing Agent for pricing and terms

# **FEATURES:**

- New ownership!
- · Recent exterior improvements
- Excellent tenant mix
- · Strong retail corridor
- Close proximity to I-225

| HOUSEHOLDS IT |        | TRAFFIC COUNTS 🚘            |            |
|---------------|--------|-----------------------------|------------|
| 1 Mile:       | 6,580  | On Alameda east of Potamac: | 49,088 vpd |
| 3 Mile:       | 72,125 | On Alameda west of Potamac: | 43,063 vpd |