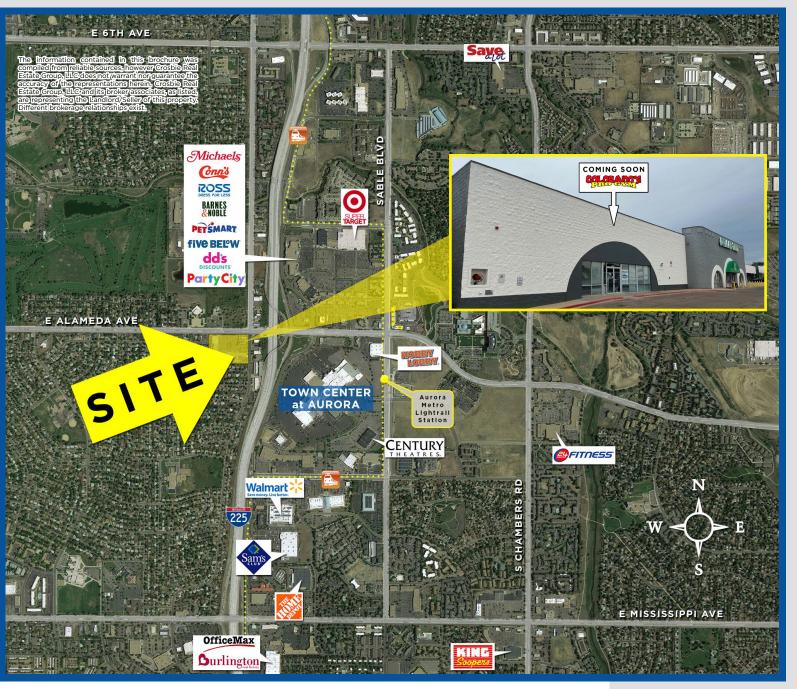

# **FEATURES:**

- New ownership!
- · Recent exterior improvements
- Excellent tenant mix
- · Strong retail corridor
- Close proximity to I-225