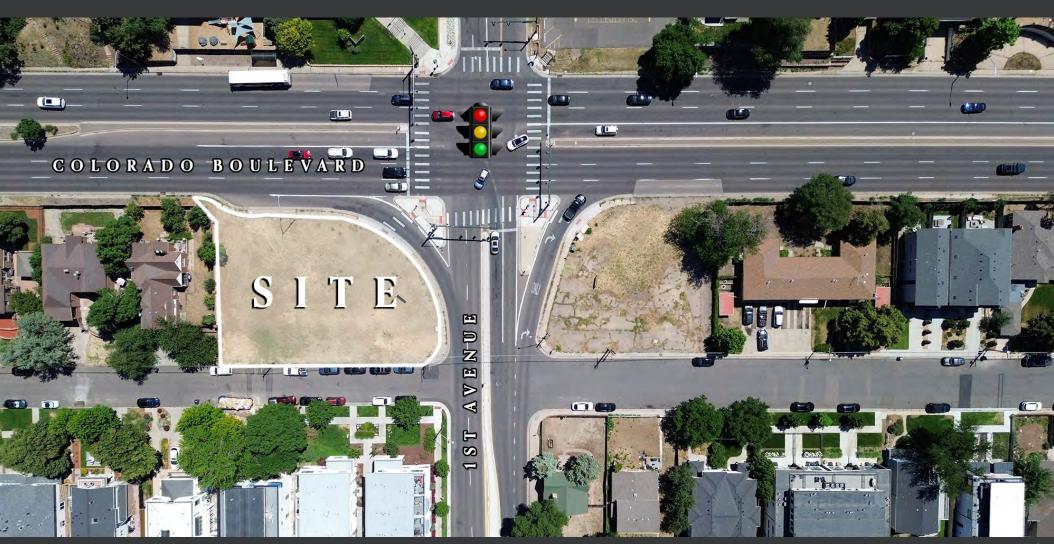

#### 101 N Colorado Boulevard

Address: 101 N Colorado Boulevard

Size: 11,228 Square Feet

Zoning: G-MU-5

General Urban - Multi Unit 5