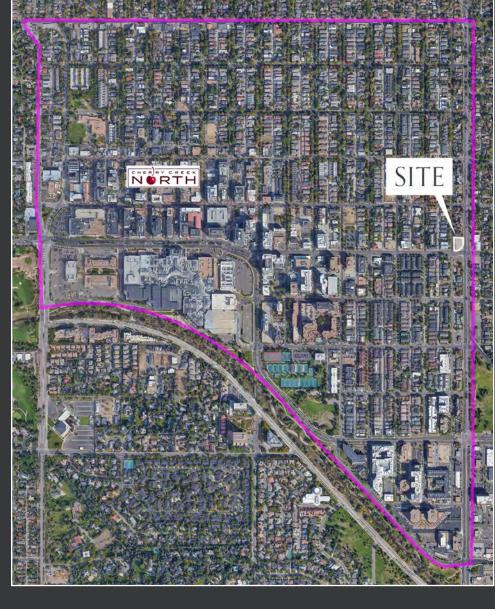

#### Cherry Creek Area

Denver's Premier Neighborhood

4,889 Households

**1,800,000**+ SF Office Space

1,100+ Businesses

**16 Blocks** of High-End Retail

S D R G

**POPULATION** 