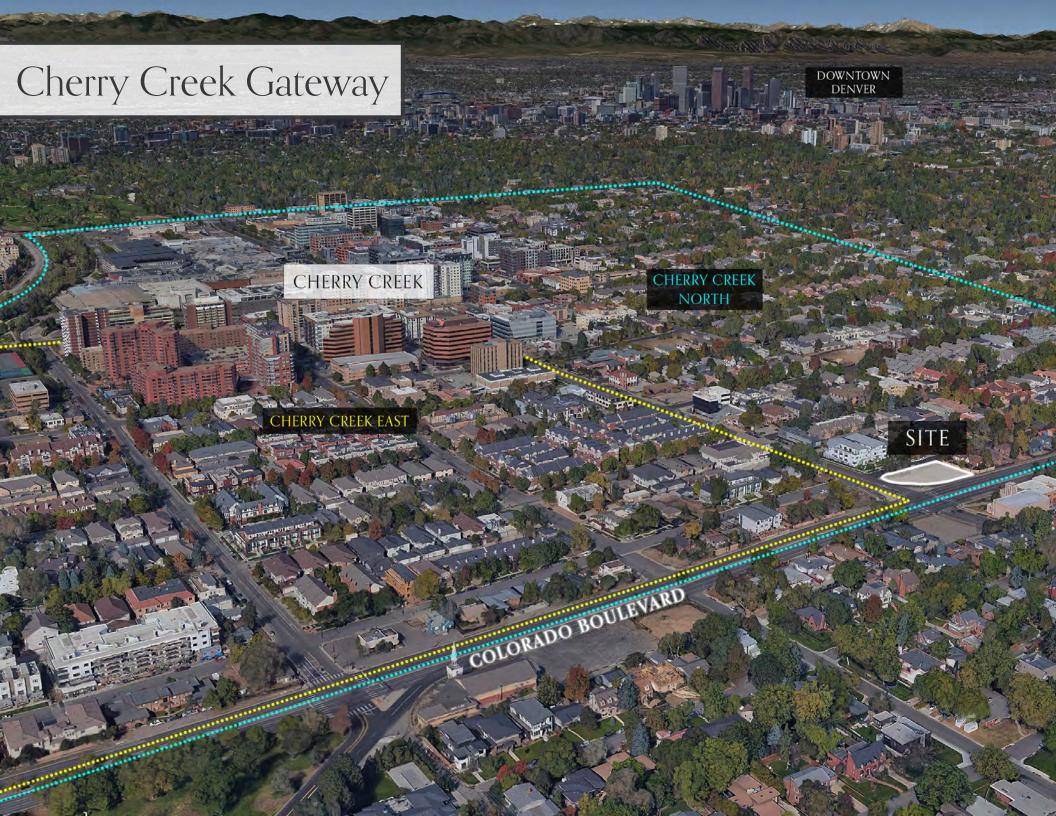

#### Cherry Creek Area

Denver's Premier Neighborhood

4,889 Households

**1,800,000**+ SF Office Space

1,100+ Businesses

**16 Blocks** of High-End Retail

S D R G

**POPULATION** 

#### 101 N Colorado Boulevard

Address: 101 N Colorado Boulevard

Size: 11,228 Square Feet

Zoning: G-MU-5

General Urban - Multi Unit 5