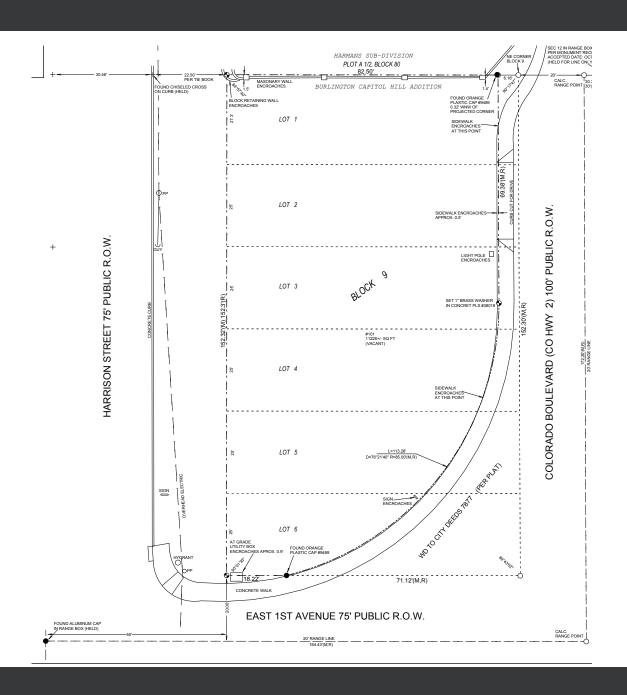

#### 101 N Colorado Boulevard

Address: 101 N Colorado Boulevard

Size: 11,228 Square Feet

Zoning: G-MU-5

General Urban - Multi Unit 5