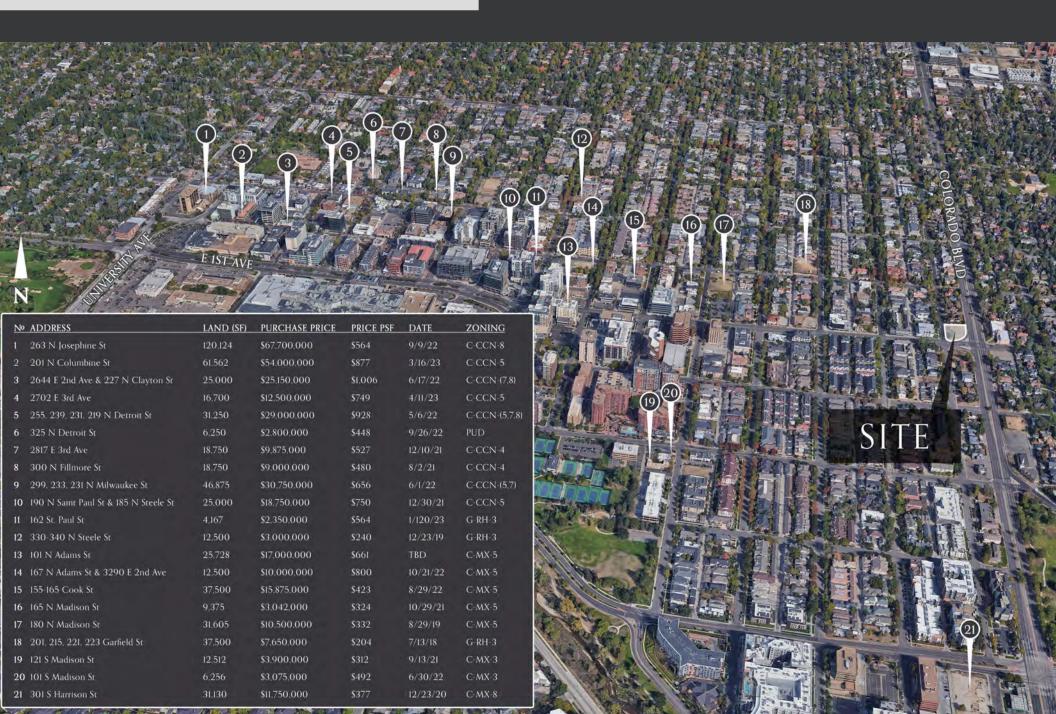

#### Cherry Creek Area

Denver's Premier Neighborhood

4,889 Households

**1,800,000**+ SF Office Space

1,100+ Businesses

**16 Blocks** of High-End Retail





S D R G



**POPULATION** 

7,716



HOUSEHOLDS 4,889



AVG. HH INCOME \$172,225



DAYTIME POP.

9,932

#### 101 N Colorado Boulevard

Address: 101 N Colorado Boulevard

Size: 11,228 Square Feet

Zoning: G-MU-5

General Urban - Multi Unit 5



## 101 N Colorado Blvd

Below perspective looking West from Hilltop Neighborhood



#### 101 N Colorado Blvd



## 101 N Colorado Blvd



### Recent Cherry Creek Sales



# CONTACT

FOR MORE INFO: www.cherrycreekgateway.com



Scott Crosbie
scrosbie@creginc.com
303 881 2211



Forrest Hunt
fhunt@creginc.com
303 597 6500



303 398 2111 2795 Speer Blvd Suite 10, Denver, CO www.creginc.com