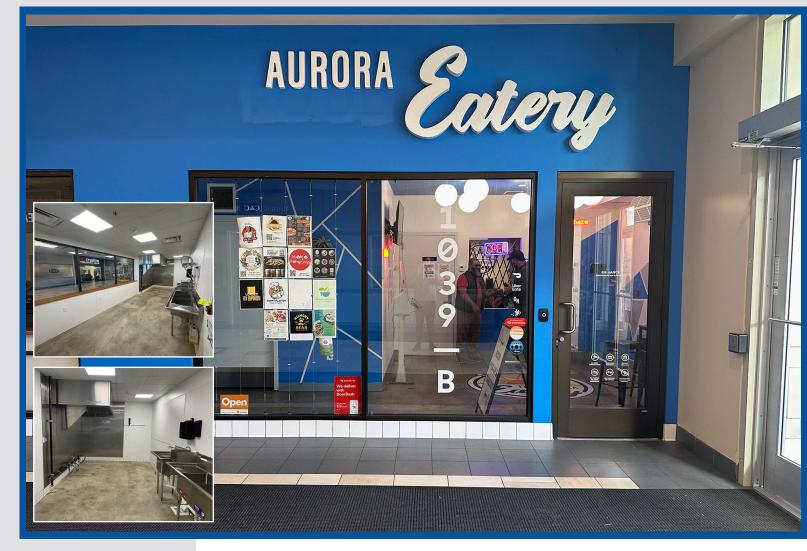

# PRIVATE COMMERCIAL KITCHEN

14200 E Alameda Avenue, Aurora, Colorado

# **PROPERTY OVERVIEW:**

- AVAILABLE: 177 SF 230 SF
- Potential to expand into multiple units
- PRICING: Call Listing Agents for Terms & Conditions
- TERM: 1 year and up
- TENANT PROFILE: Restaurant, Catering, Food Processing

# **FEATURES:**

- Shared dry storage and cold storage available
- Gender-neutral bathrooms available for all employees
- Parking available
- Each kitchen equipped with 9' hood, 3 compartment sink, connection to grease trap
- In house food runner