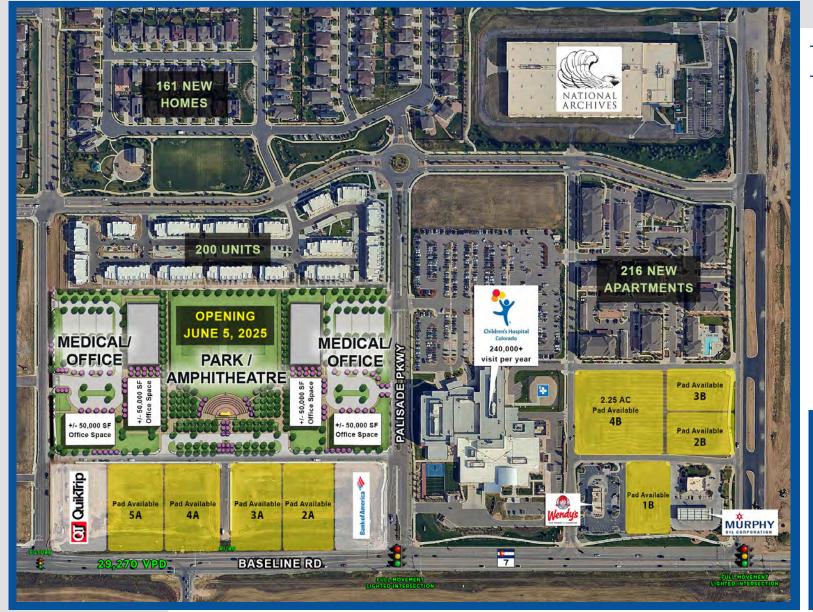

# PALISADE PARK RETAIL PADS

Highway 7 & Huron Street, Broomfield, CO

## PROPERTY OVERVIEW

- +/- 1 AC pad sites & 2.25 AC site available for ground lease
- · Drive-thru end cap opportunity on Lot 1B
- · New development with excellent visibility
- · Rapidly growing trade area
- 1/2 mile of frontage along Highway 7
- · Adjacent Children's Hospital 250,000 SF expansion now open