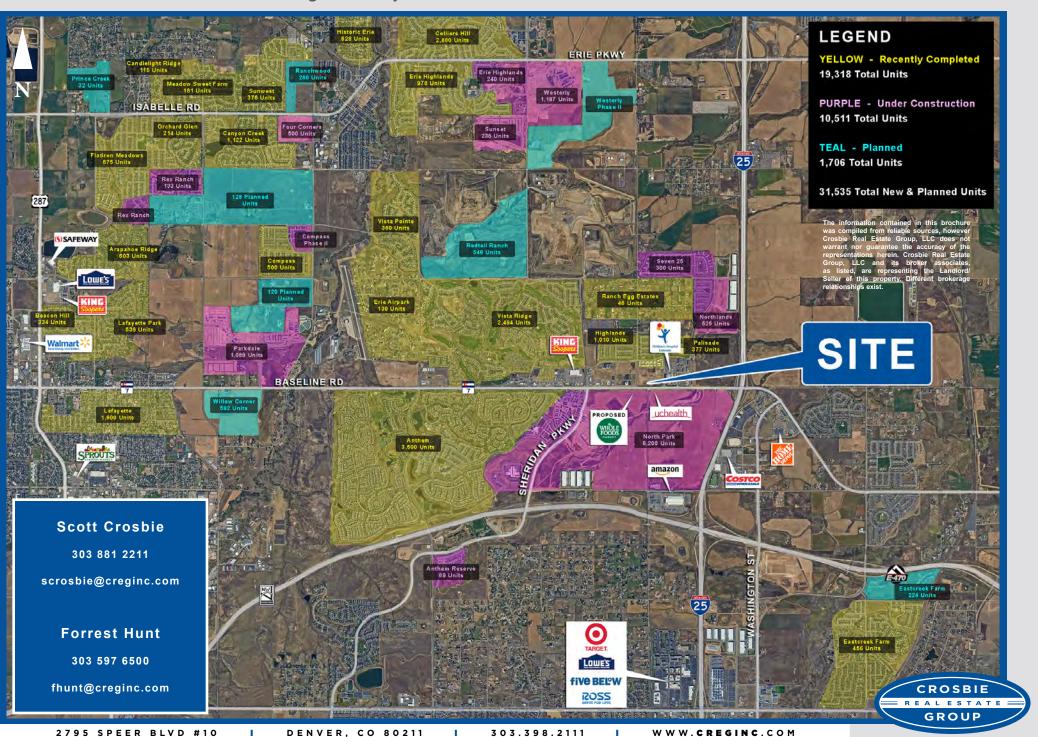

excellent visibility
- · Rapidly growing trade area
- 1/2 mile of frontage along Highway 7
- · Adjacent Children's Hospital 250,000 SF expansion now open

### CONTACT

**Scott Crosbie** 

303 881 2211

scrosbie@creginc.com

**Forrest Hunt** 

303 597 6500

fhunt@creginc.com

## DEMOGRAPHICS

5 Mile:



CROSBIE

REAL ESTATE

GROUP

### **POPULATION**

1 Mile: 5.202 3 Mile: 28,468

1 Mile: 6.000 3 Mile: 9,000

**EMPLOYEES** 

5 Mile:

# AVG. HH INCOME

5 Mile:

1 Mile: \$227.606 \$205,885 3 Mile: \$186,465



### **HOUSEHOLDS**

1 Mile: 1.803 3 Mile: 10,681

5 Mile: 40,411



112,449

DENVER. CO 80211

18,353

303.398.2111

WWW.CREGING.COM

# PALISADE PARK RETAIL PADS

NWC Highway 7 & Huron Street, Broomfield, CO



# PALISADE PARK RETAIL PADS

NWC Highway 7 & Huron Street, Broomfield, CO