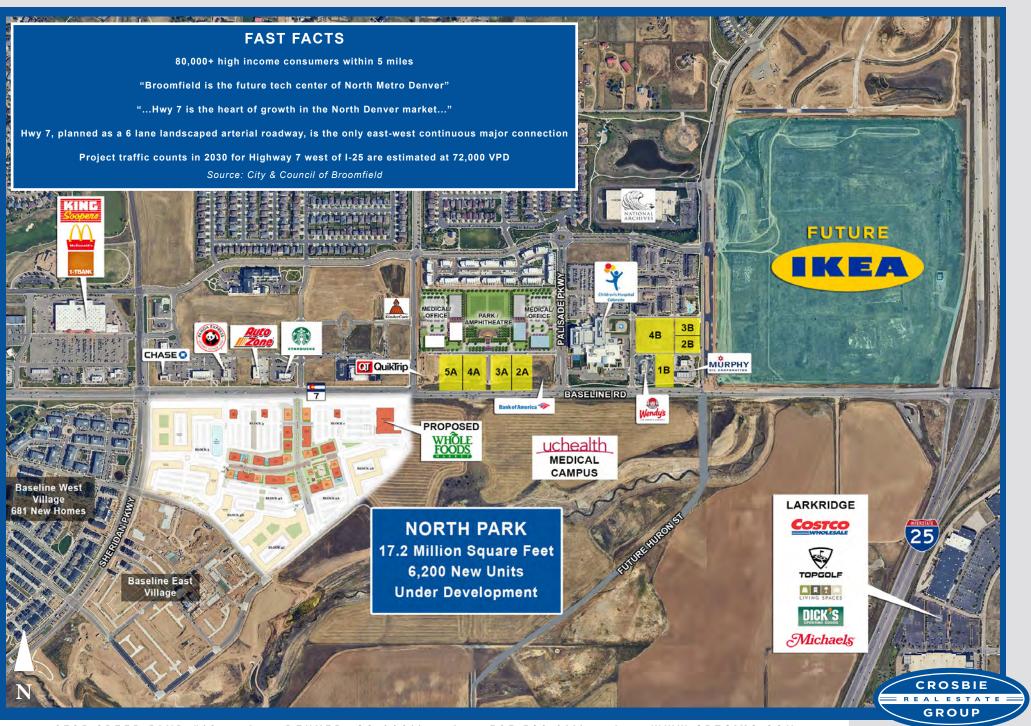

## PROPERTY OVERVIEW

- +/- 1 AC pad sites & 2.25 AC site available for ground lease
- · Drive-thru end cap opportunity on Lot 1B
- · New development with excellent visibility
- · Rapidly growing trade area
- 1/2 mile of frontage along Highway 7
- · Adjacent Children's Hospital 250,000 SF expansion now open

# PALISADE PARK RETAIL PADS

NWC Highway 7 & Huron Street, Broomfield, CO