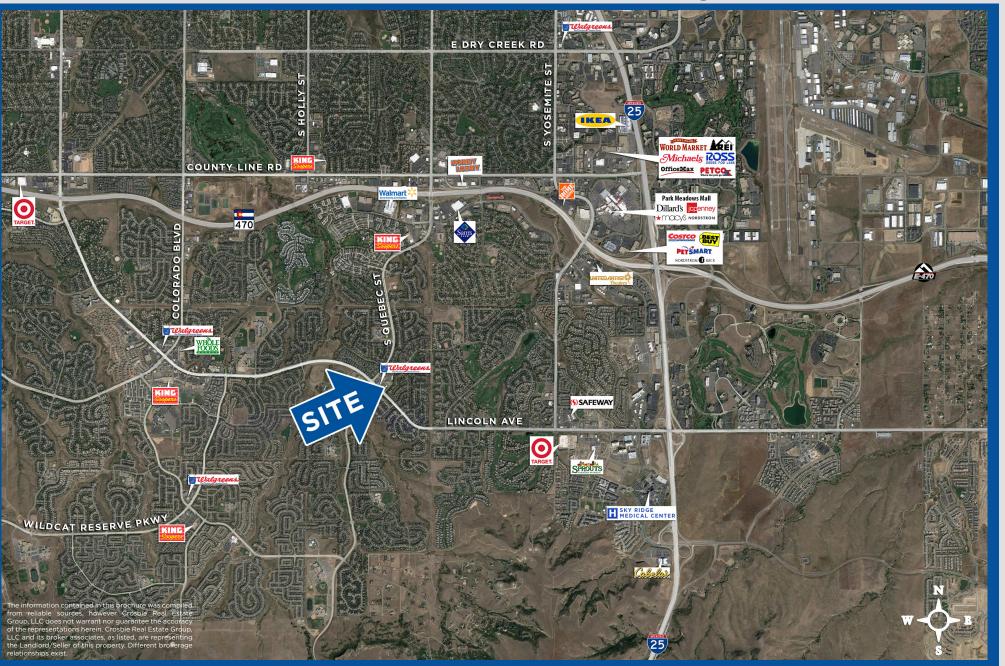

## HIGHLANDS RANCH RETAIL

6654 Timberline Road, Highlands Ranch, CO

- Located in the heart of Highlands Ranch
- Join Walgreens, Paw Prints, Tokyo Joe's, Tamale Kitchen, & more

#### TRAFFIC COUNTS

Lincoln s/o Quebec: 35,396 vpd

Quebec n/o Lincoln: 35,206 vpd

For more information, contact: