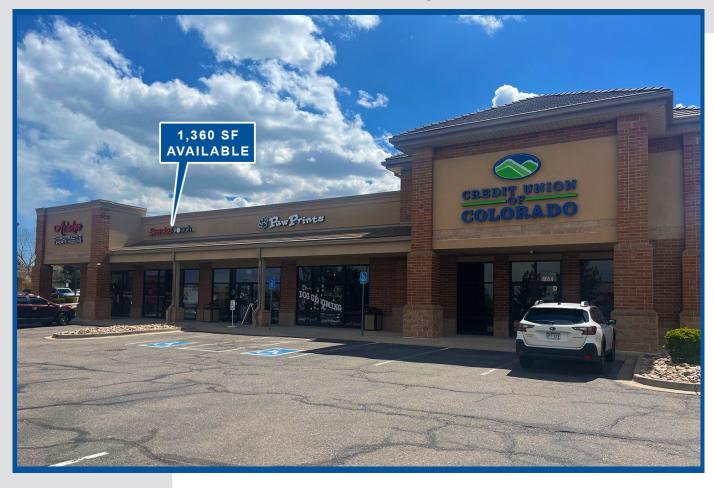

## HIGHLANDS RANCH RETAIL

6654 Timberline Road, Highlands Ranch, CO

### PROPERTY OVERVIEW:

Size: Approximately 1,360 SF

• Available: July 1, 2025

• Lease Rate: Call Listing Agent for pricing and terms

· Monument signage available on Lincoln Avenue

· High traffic intersection

- Located in the heart of Highlands Ranch
- Join Walgreens, Paw Prints, Tokyo Joe's, Tamale Kitchen, & more