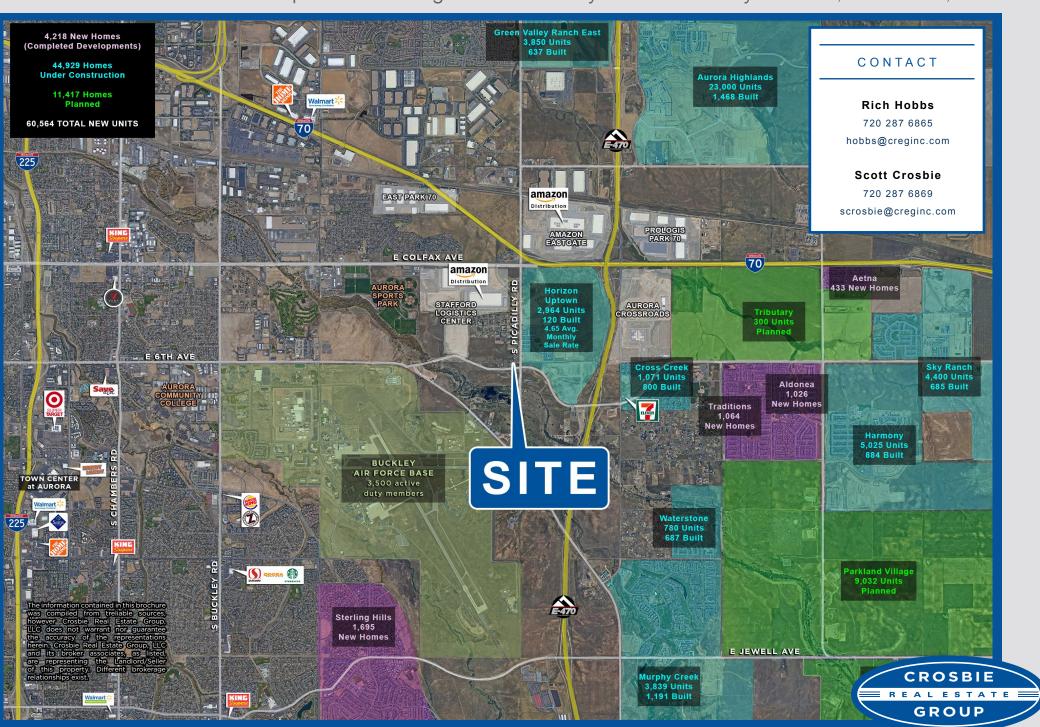

## Rich Hobbs

720 287 6865

hobbs@creginc.com

Scott Crosbie

720 287 6869

scrosbie@creginc.com

## PROPERTY OVERVIEW

- 2 AC pad site available for sale or ground lease
- Rapidly growing trade area
- Adjacent to Horizon Uptown development with 2,964 units under development
- Close proximity to E-470, I-70, Buckley Air Force Base, and Denver **International Airport**
- Strong demographics