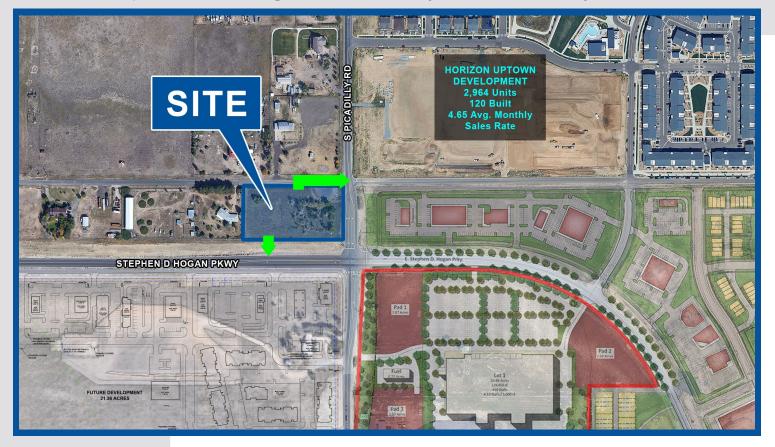

## PROPERTY OVERVIEW

- 2 AC pad site available for sale or ground lease
- Rapidly growing trade area
- Adjacent to Horizon Uptown development with 2,964 units under development
- Close proximity to E-470, I-70, Buckley Air Force Base, and Denver **International Airport**
- Strong demographics