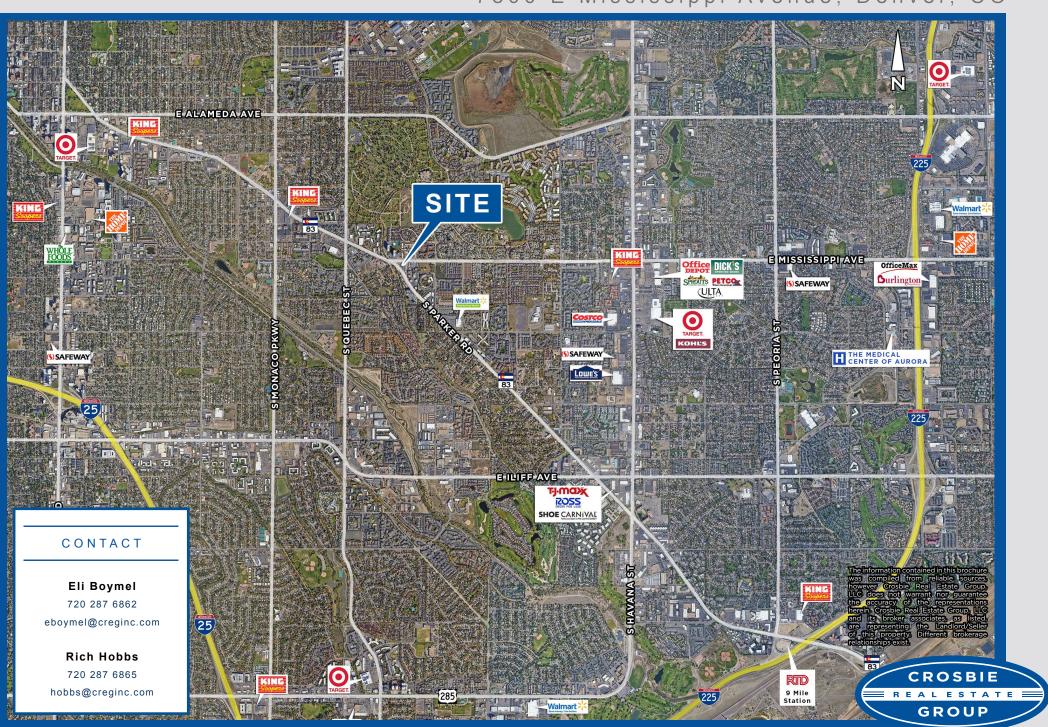

# Parker & Mississippi Land For Lease or Build to Suit

7800 E Mississippi Avenue, Denver, CO