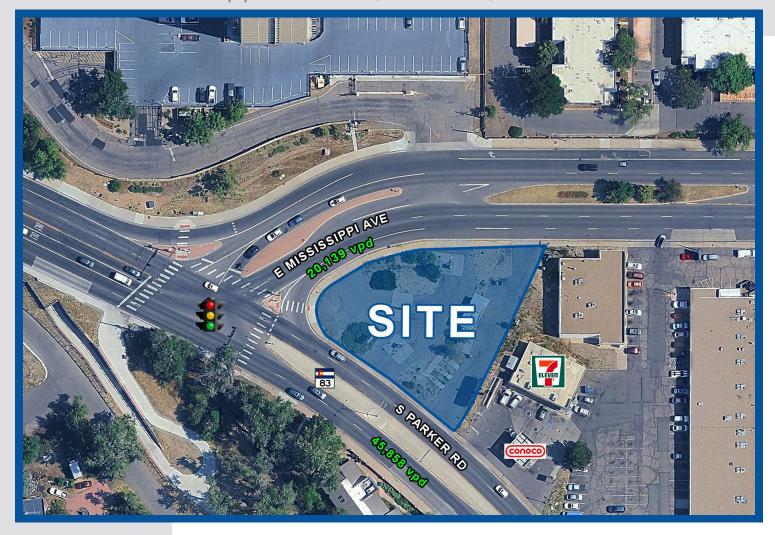

#### TRAFFIC COUNTS

Parker south of Miss.: 45,858 vpd

Miss. east of Parker: 20,139 vpd

Eli Boymel
720 287 6862
eboymel@creginc.com

Rich Hobbs 720 287 6865 hobbs@creginc.com

## PROPERTY OVERVIEW

- 0.61 AC (26,571 SF) available for lease or build to suit
- · Hard corner location on Parker and Mississippi
- Unincorporated Arapahoe County
- Zoning: B-3
- Multiple access points