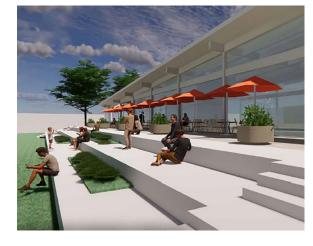

## PROPERTY OVERVIEW

- Proposed 4,000 GSF building for lease - ideal space for brewery or beer garden
- Adjacent to New King Soopers development (opening Q2 2026)
- High traffic retail corridor
- Build to suit