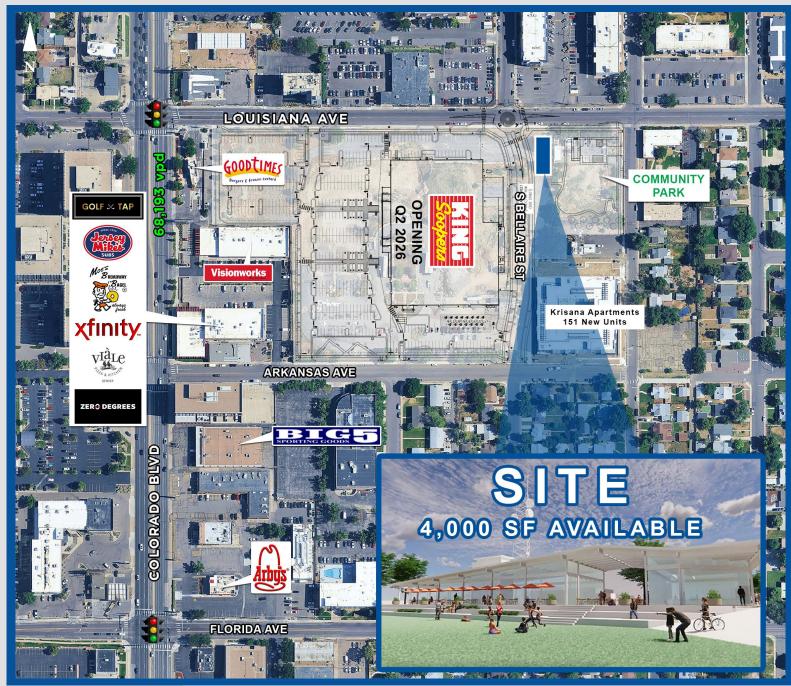

## AVAILABLE FOR LEASE NEIGHBORHOOD BREWERY & BEER GARDEN OPPORTUNITY

SWC Louisiana Avenue & S Bellaire Street, Denver, CO

Isabella Busnardo 720 598 6045 isabellab@creginc.com

> Rhonda Coy 720 287 6866 rcoy@creginc.com

## PROPERTY OVERVIEW

- Proposed 4,000 GSF building for lease - ideal space for brewery or beer garden
- Adjacent to New King Soopers development (opening Q2 2026)
- High traffic retail corridor
- Build to suit

## AVAILABLE FOR LEASE NEIGHBORHOOD BREWERY & BEER GARDEN OPPORTUNITY

SWC Louisiana Avenue & S Bellaire Street, Denver, CO

2795 SPEER BLVD #10

DENVER, CO 80211

303.398.2111

I WWW.CREGINC.COM