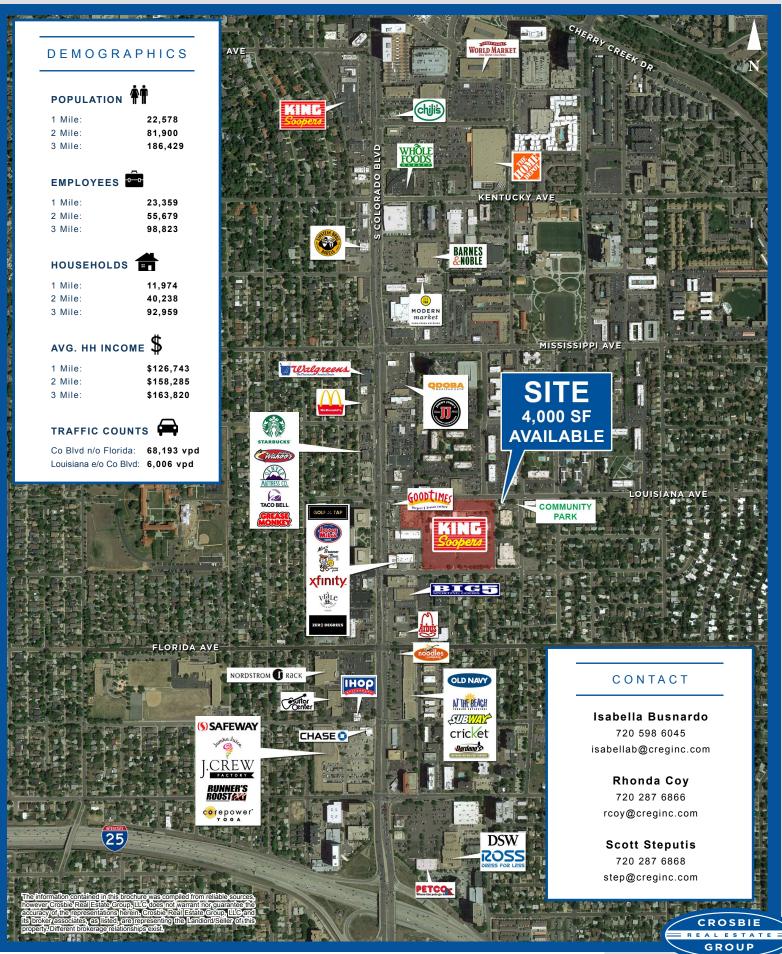

## AVAILABLE FOR LEASE NEIGHBORHOOD BREWERY & BEER GARDEN OPPORTUNITY

SWC Louisiana Avenue & S Bellaire Street, Denver, CO

Isabella Busnardo 720 598 6045 isabellab@creginc.com

> Rhonda Coy 720 287 6866 rcoy@creginc.com

## PROPERTY OVERVIEW

- Proposed 4,000 GSF building for lease - ideal space for brewery or beer garden
- Adjacent to New King Soopers development (opening Q2 2026)
- High traffic retail corridor
- Build to suit

## AVAILABLE FOR LEASE NEIGHBORHOOD BREWERY & BEER GARDEN OPPORTUNITY

SWC Louisiana Avenue & S Bellaire Street, Denver, CO

2795 SPEER BLVD #10

DENVER, CO 80211

303.398.2111

I WWW.CREGINC.COM