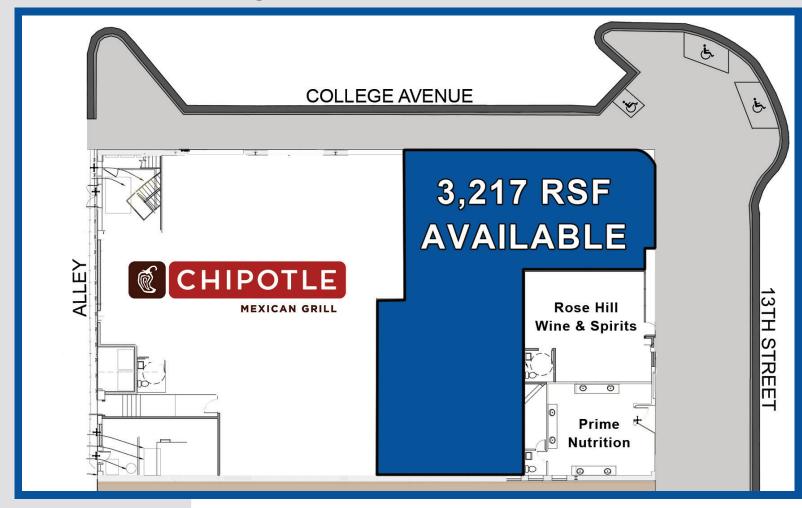

# PREMIER BOULDER HILL RETAIL

13th Street & College Avenue, Boulder, CO

### PROPERTY OVERVIEW:

- 3,217 RSF premier retail for lease
- Hard corner
- · Located on Boulder Hill
- Pedestrian friendly district with a unique mix of dining, shops and entertainment
- Adjacent to University of Colorado