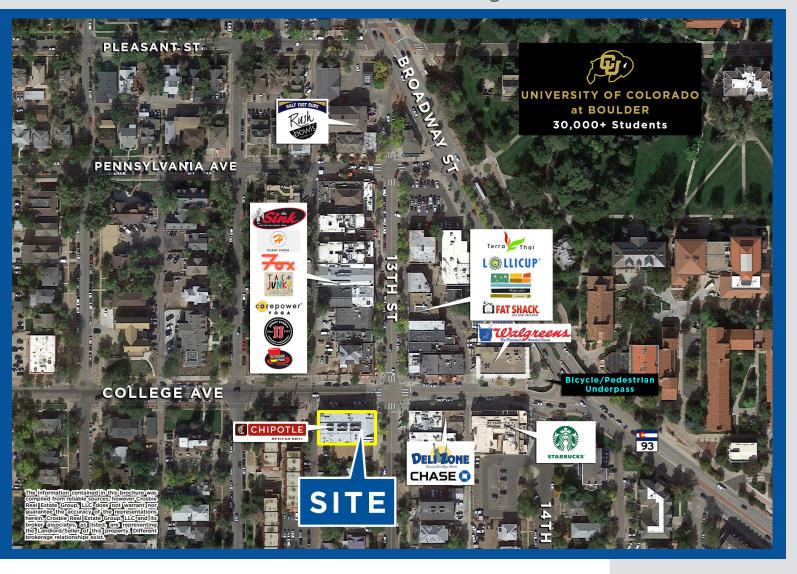

# PREMIER BOULDER HILL RETAIL

13th Street & College Avenue, Boulder, CO

### PROPERTY OVERVIEW:

- 3,217 RSF premier retail for lease
- Hard corner
- · Located on Boulder Hill
- Pedestrian friendly district with a unique mix of dining, shops and entertainment
- Adjacent to University of Colorado